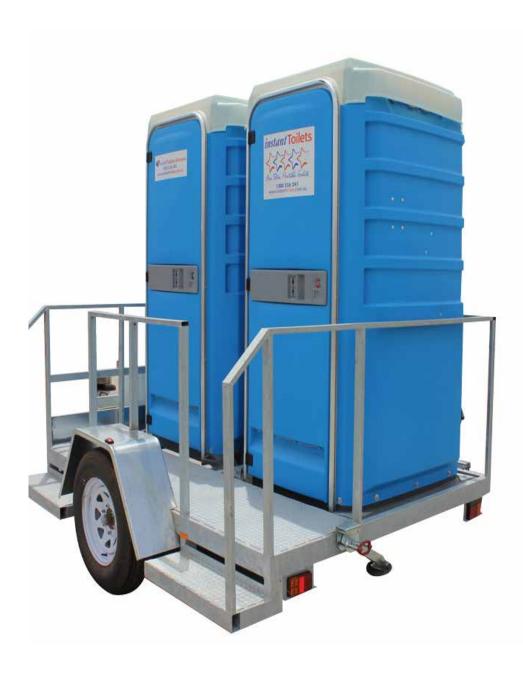

## FIVE STAR MOBILE EVENT TOILETS

Easy to tow and transport, these units overcome access problems of regular portable toilet units which require delivery by crane trucks. These toilets can be maneuvered into tight locations with ease.

## FIVE STAR DUO MOBILE TOILET

Providing the same great functions as our popular Five Star Mobile toilets, this Instant Toilets Five Star portable function toilets are designed for high volume use with comfort in mind. Ideally suited for most functions and events these units feature modern, sleek styling both inside and out.