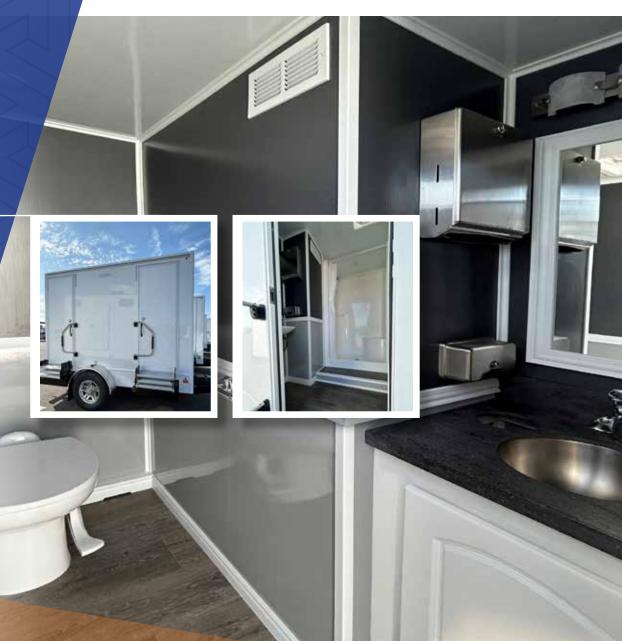

## FIVE STAR MOBILE ENSUITE

Our NEW Five Star Mobile ensuites have expanded on our range of luxury toilets and showers. Offering levels of comfort not seen before in Australia. A compact unit with two separate compartments. One for the toilet (located at the front of the trailer) and one for the shower (located at the rear of the trailer). Quick and easy to setup and will function virtually anywhere.

#### FIVE STAR DUO TOILET & SHOWER

Instant Toilets & Showers Five Star Duo Toilet and shower units are designed to provide temporary toilet and shower facilities at an affordable price.

#### FIVE STAR MINI-ENSUITE

Five Star Ensuites have a 3.6×2.4m overall foot print. This compact transportable unit features a single shower, toilet and urinal with hand basin.