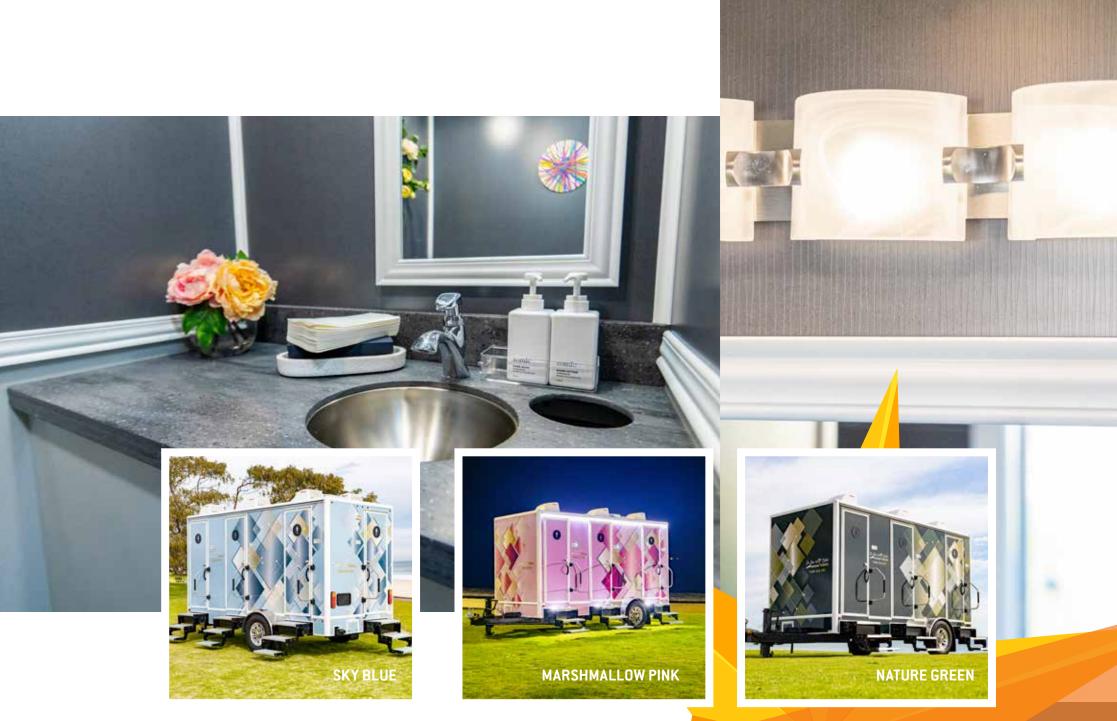

#### SIX STAR VIP SUITES

#### **PLATINUM SERIES**

Our new Six Star VIP Suites, Platinum Series are the biggest in our range and unique in Australia.

These large towable units are ideal for delivery to any event space. Featuring a reconfigurable format with a compartment on one side typically for males, and another for females. The unit can be re-configured as Gender Neutral for both compartments.

Designed with every little detail in mind there isn't anything you'll need to worry about when you hire one of these new Six Star VIP Suites for your next event.