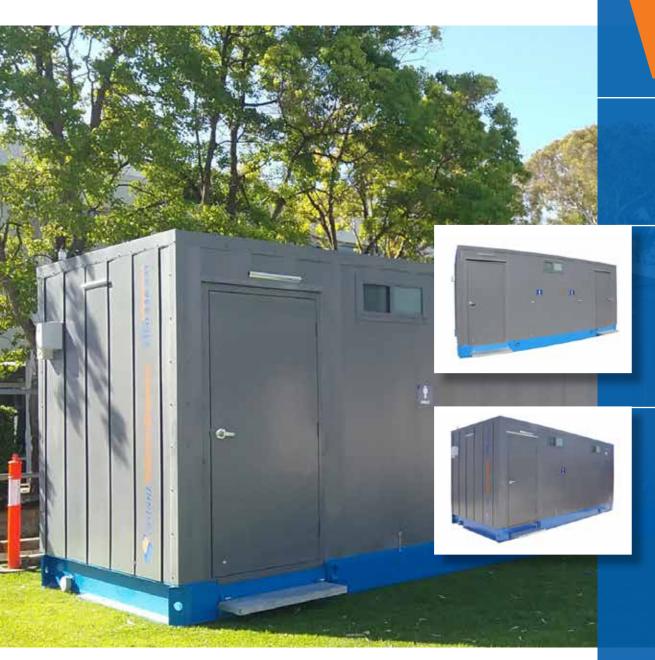

#### **FIVE STAR EXECUTIVE TOILET**

Five Star Executive Toilets are the ideal choice for corporate functions, parties and VIP areas at events. These units are available in a variety of sizes including 3.6x2.4m, 4.8x2.4m and 6x2.4m in Male/Female formats. All of our toilet blocks are available in Sewer connect or self-contained (tank) versions.

## FIVE STAR EXECUTIVE TOILET FEMALE ONLY

Instant Toilets NEW Five Star Executive FEMALE only toilet blocks offer a new format and styling for one of our most popular product ranges. 6X2.4m. All of our toilet blocks are available in Sewer connect or self-contained (tank) versions.

## FIVE STAR EXECUTIVE TOILET MALE ONLY

Instant Toilets NEW Five Star Executive FEMALE only toilet blocks offer a new format and styling for one of our most popular product ranges. 6X2.4m. All of our toilet blocks are available in Sewer connect or self-contained (tank) versions.