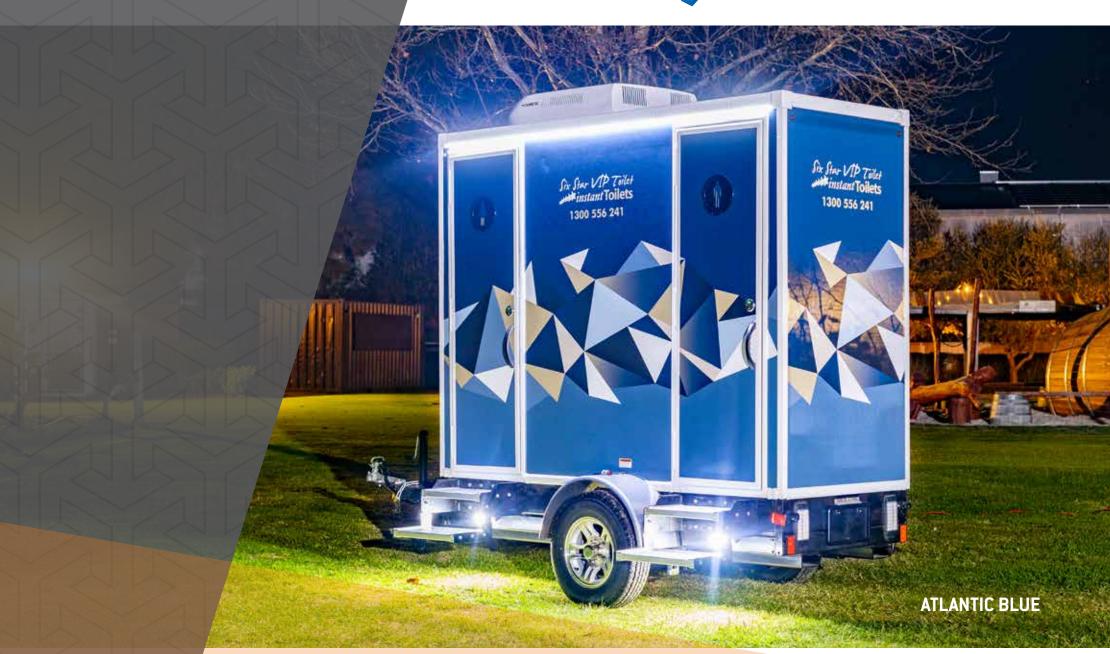

#### SIX STAR VIP SUITES

#### **PLATINUM SERIES**

Our new Six Star VIP Suites, Platinum Series are the biggest in our range and unique in Australia.

These large towable units are ideal for delivery to any event space. Featuring a reconfigurable format with a compartment on one side typically for males, and another for females. The unit can be re-configured as Gender Neutral for both compartments.

Designed with every little detail in mind there isn't anything you'll need to worry about when you hire one of these new Six Star VIP Suites for your next event.