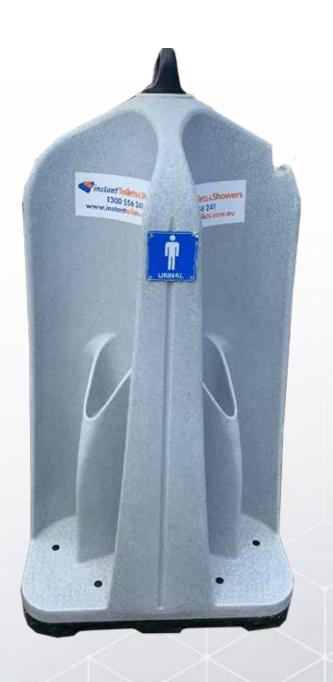

#### **URINALS**

Instant Toilets & Showers Five Star Mens Urinals are designed to allow the users to get in and out as quickly as possible. Ideal for events or any situations where alcohol is served. Each of our Five Star Urinal products are designed to turn over large volumes of people effectively making them ideal for festivals, large parties or public events.

Some of the features of these units are;

- Waterless units (producing less waste, costing less to service)
- High waste capacity as excess water is not entering the waste tank
- Turn over large volumes of people quickly
- Cost effective and affordable to hire, compact in size for easy delivery

#### **FIVE STAR KROS URINALS**

Instant Toilets & Showers Five Star KROS urinals are a portable mens only urinal designed to alleviate queues from conventional toilet facilities.