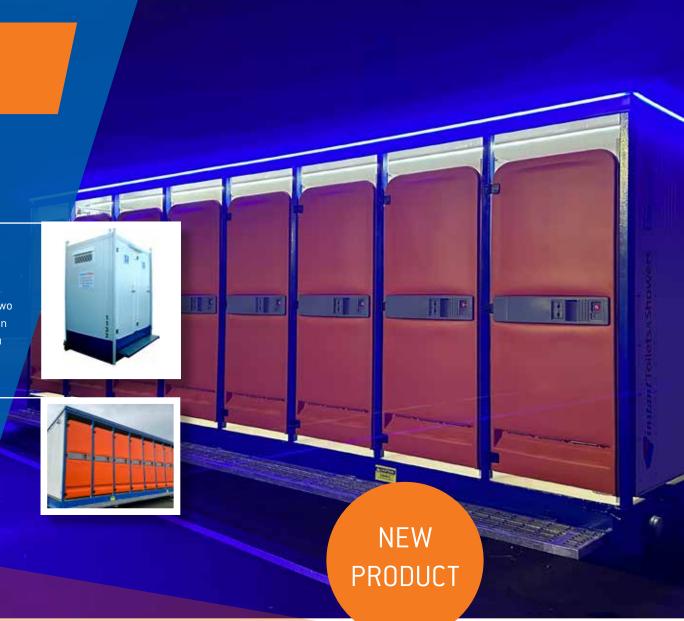

## FIVE STAR STREAMLINE TOILET 16PAN

Instant Toilets Five Star Streamline toilets are designed for high demand use or applications where a large amount of toilets are required. Each Five Star Streamline toilet features 16 unisex self contained toilet cubicles.

Five Star Streamline toilet blocks have been ugpraded! Our latest version of this product features our new Toilet-iQ technology along with striking new LED lighting! Designed for high volume use these toilets are ideal for Large events.