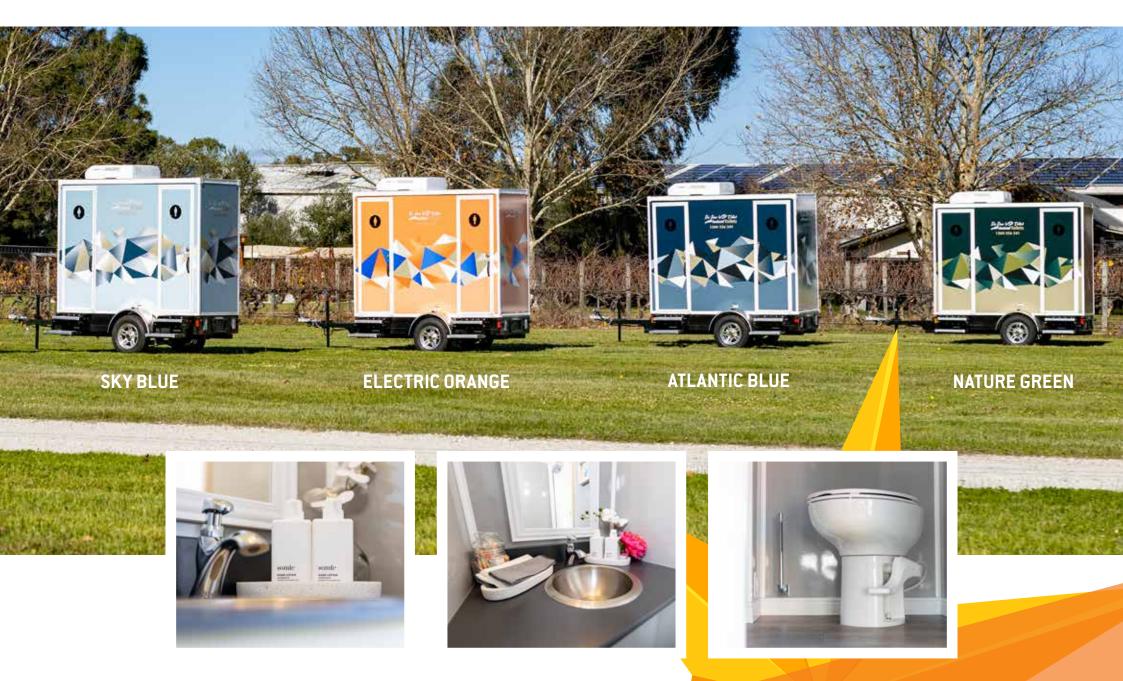

#### SIX STAR VIP SUITES

#### **PLATINUM SERIES**

Our new Six Star VIP Suites, Platinum Series are the biggest in our range and unique in Australia.

These large towable units are ideal for delivery to any event space. Featuring a reconfigurable format with a compartment on one side typically for males, and another for females. The unit can be re-configured as Gender Neutral for both compartments.

Designed with every little detail in mind there isn't anything you'll need to worry about when you hire one of these new Six Star VIP Suites for your next event.