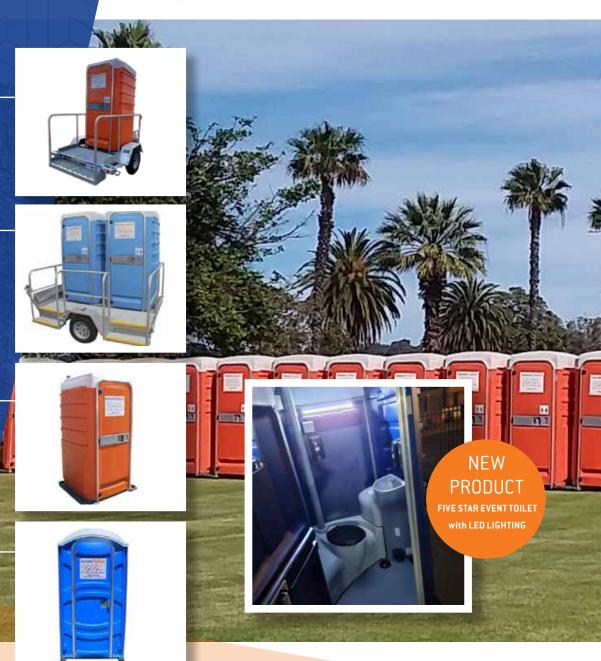

## FIVE STAR MOBILE EVENT TOILETS

Easy to tow and transport, these units overcome access problems of regular portable toilet units which require delivery by crane trucks. These toilets can be maneuvered into tight locations with ease.

## FIVE STAR DUO MOBILE TOILET

Providing the same great functions as our popular Five Star Mobile toilets, this Instant Toilets Five Star portable function toilets are designed for high volume use with comfort in mind. Ideally suited for most functions and events these units feature modern, sleek styling both inside and out.

#### FIVE STAR EVENT CHEMICAL TOILET

Instant Toilets Five Star portable function toilets are designed for high volume use with comfort in mind. Ideally suited for most functions and events these units feature modern, sleek styling both inside and out.

#### **FIVE STAR SITE TOILET**

Site toilets are designed to withstand the heavy demand of work sites. Our Work Site Chemical toilets are self contained units which can be placed anywhere on a site.