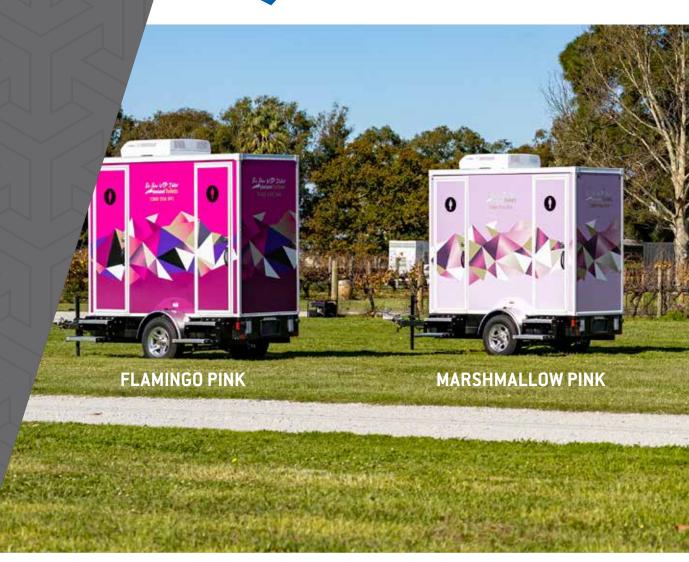

#### SIX STAR VIP SUITES

#### **PLATINUM SERIES**

Our new Six Star VIP Suites, Platinum Series are the biggest in our range and unique in Australia.

These large towable units are ideal for delivery to any event space. Featuring a reconfigurable format with a compartment on one side typically for males, and another for females. The unit can be re-configured as Gender Neutral for both compartments.

Designed with every little detail in mind there isn't anything you'll need to worry about when you hire one of these new Six Star VIP Suites for your next event.