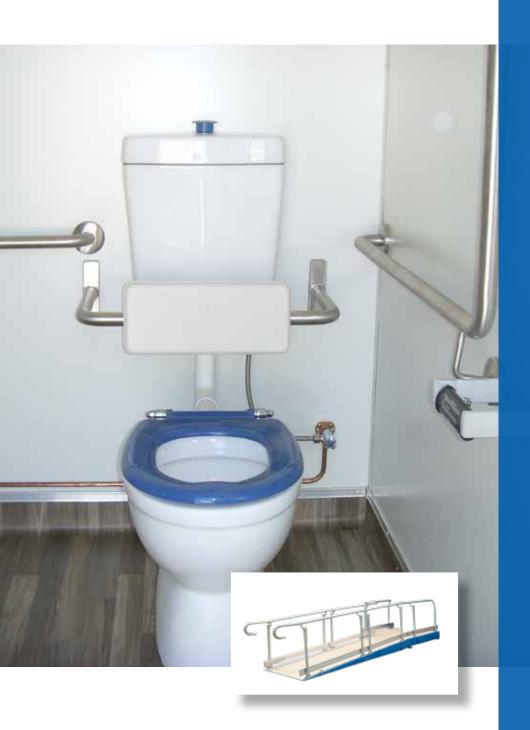

## FIVE STAR DISABLED ACCESSIBLE ABLUTION

Our Five Star Disabled accessible ablutions are designed with ease of access for those that have mobility issues. These units have been designed to comply with AS1428.1-2009.

## FIVE STAR DISABLED ACCESSIBLE TOILET

Our Five Star Disabled accessible toilets are designed with ease of access for those that have mobility issues. These units have been designed to comply with AS1428.1-2009.

#### FIVE STAR EVENT DISABLED ACCESSIBLE TOILET

Five Star Event Disabled Accessible toilets are designed for easy access with its ultra-slim floor which is at ground level made from a strong durable PVC foundation. The space inside provides sufficient room for a wheel chair user.