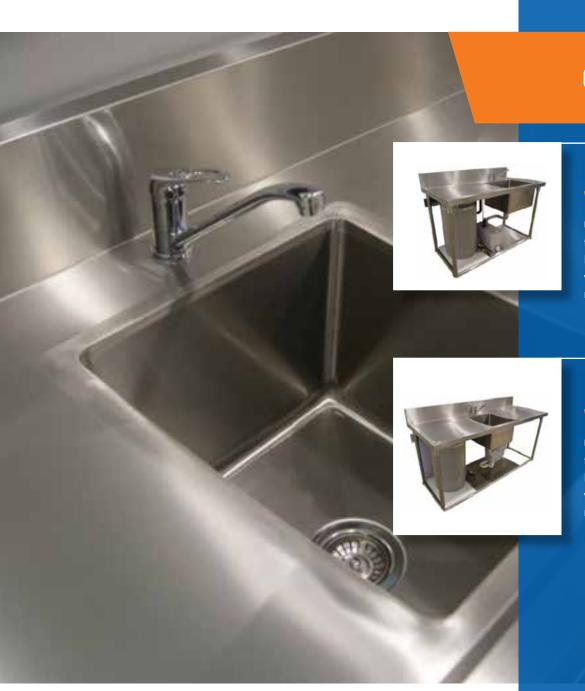

## STAINLESS COMMERCIAL WASH STATION 1350MM

Our mobile commercial hand washing stations are ideal for anywhere you need sanitation facilities. These units are truly mobile. Featuring stainless steel construction to meet Health Department requirements the units are on castor wheels so can be easily delivered into virtually any location. Self contained with their own electric hot water service they require minimal time for setup and operation.

## STAINLESS COMMERCIAL WASH STATION 1800MM

Our mobile commercial hand washing stations are ideal for anywhere you need sanitation facilities. These units are truly mobile. Featuring stainless steel construction to meet Health Department requirements the units are on castor wheels so can be easily delivered into virtually any location. Self contained with their own electric hot water service they require minimal time for setup and operation.