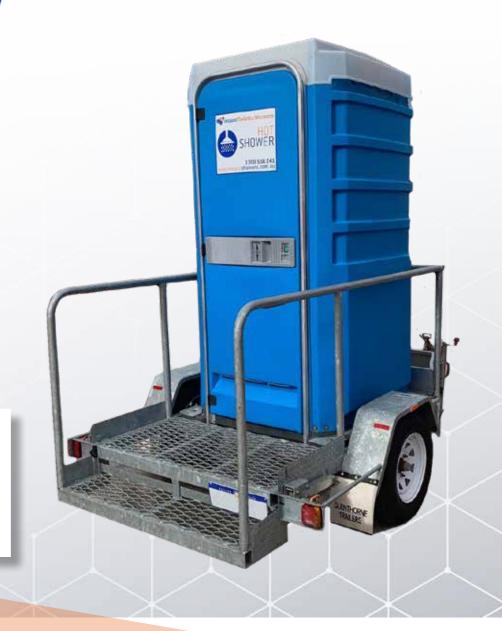

## FIVE STAR MOBILE SHOWERS

Five Star Mobile Showers are compact and have an outstanding list of features not found in other units. Features include large capacity hot water service, interior and exterior lighting and mirror. Optional Electric or Gas units available.