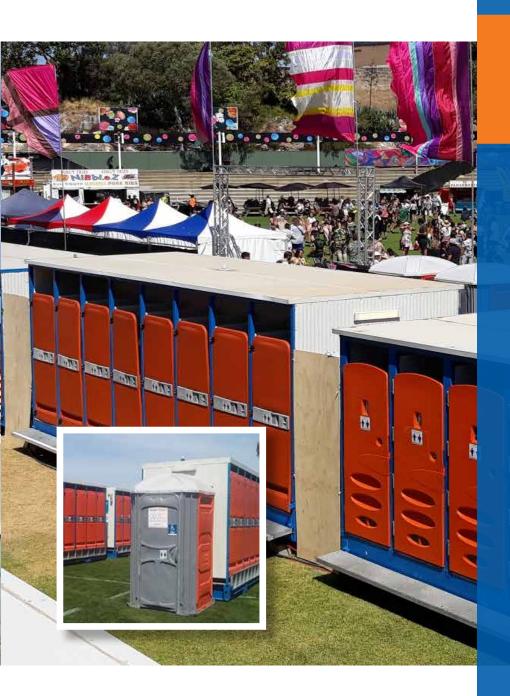

## FIVE STAR STREAMLINE TOILET 16PAN

Instant Toilets Five Star Streamline toilets are designed for high demand use or applications where a large amount of toilets are required. Each Five Star Streamline toilet features 16 unisex self contained toilet cubicles.

Five Star Streamline toilet blocks have been ugpraded! Our latest version of this product features our new Toilet-iQ technology along with striking new LED lighting! Designed for high volume use these toilets are ideal for Large events.