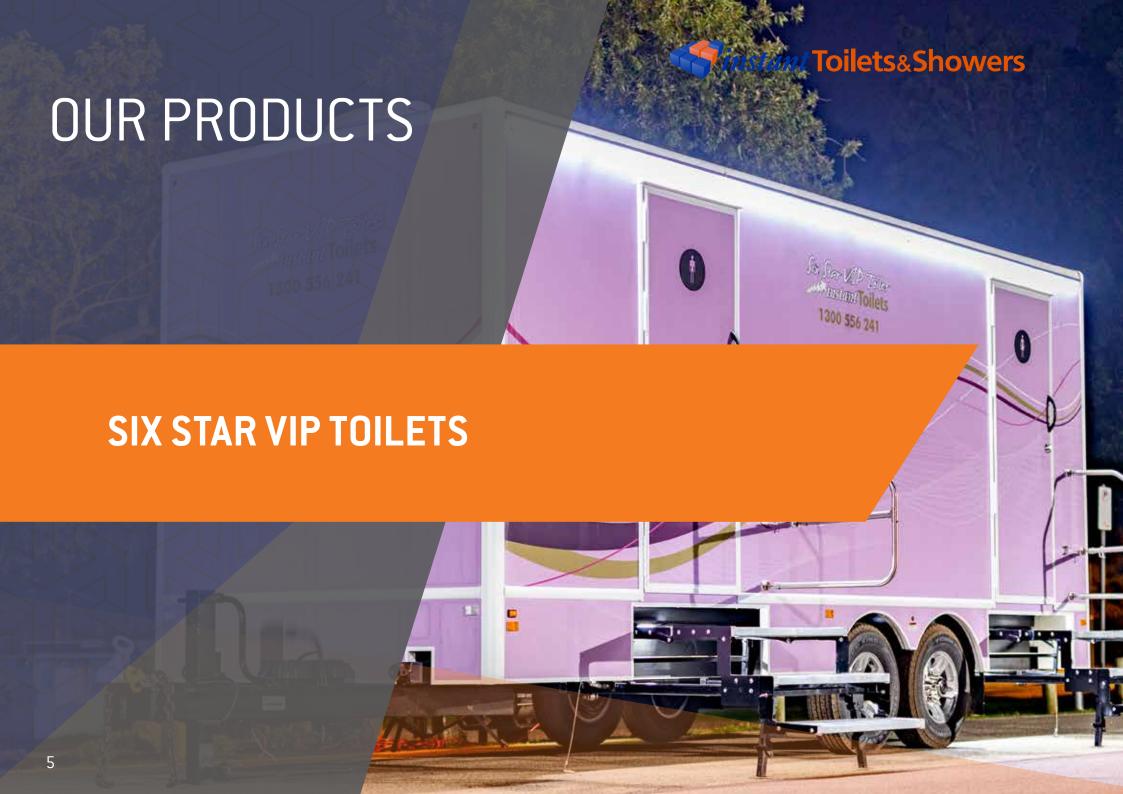

#### SIX STAR VIP SUITES

#### **PLATINUM SERIES**

Our new Six Star VIP Suites, Platinum Series are the biggest in our range and unique in Australia.

These large towable units are ideal for delivery to any event space. Featuring a reconfigurable format with a compartment on one side typically for males, and another for females. The unit can be re-configured as Gender Neutral for both compartments.

Designed with every little detail in mind there isn't anything you'll need to worry about when you hire one of these new Six Star VIP Suites for your next event.