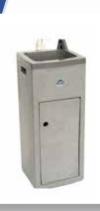

## FIVE STAR PORTABLE HANDWASHING STATION

Instant Toilets & Showers Five Star Portable Handwashing Station provides space-saving, high quality, effective hygiene solutions in this light weight, sleek designed unit. Instant Toilets & Showers can provide Five Star Portable Handwashing Stations to suit any application. This unit provides full forearm immersion with its extra-large basin and hands-free operation.