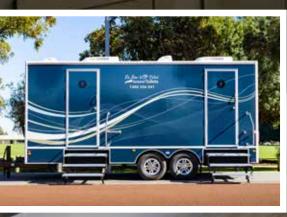

#### SIX STAR VIP SUITES

#### **PLATINUM SERIES**

Our new Six Star VIP Suites, Platinum Series are the biggest in our range and unique in Australia.

These large towable units are ideal for delivery to any event space. Featuring a reconfigurable format with a compartment on one side typically for males, and another for females. The unit can be re-configured as Gender Neutral for both compartments.

Designed with every little detail in mind there isn't anything you'll need to worry about when you hire one of these new Six Star VIP Suites for your next event.