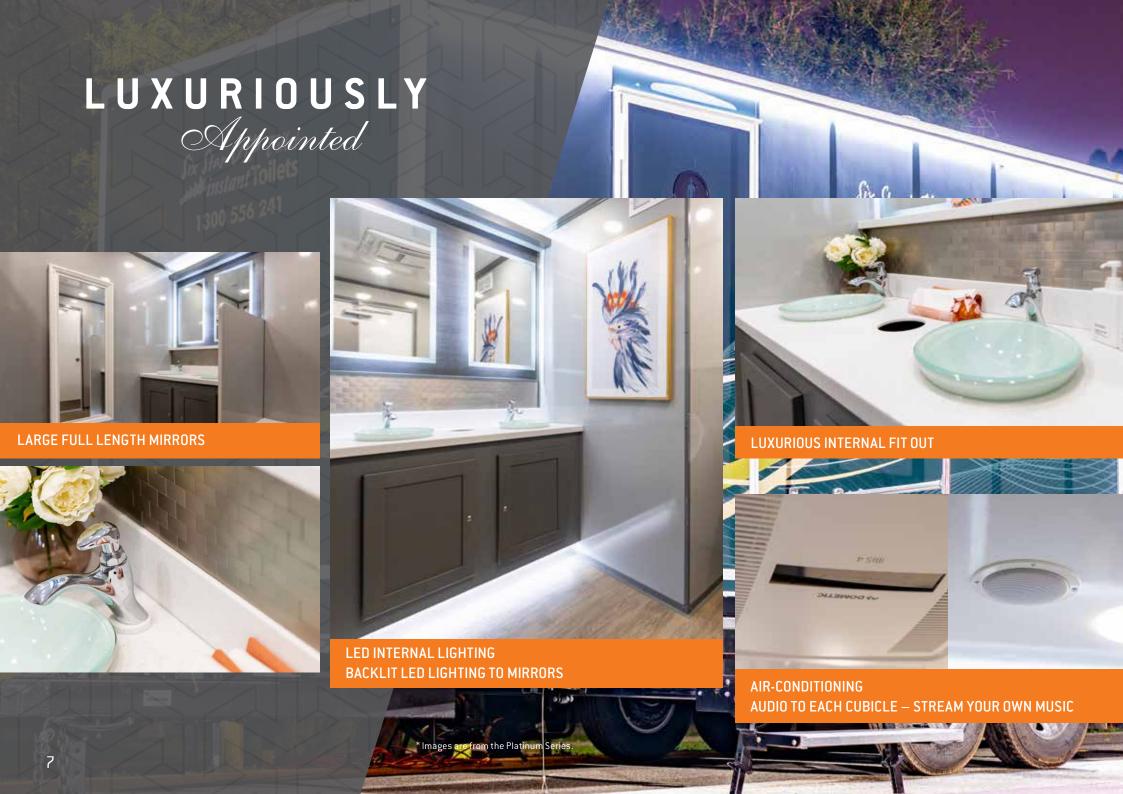

#### SIX STAR VIP SUITES

#### **PLATINUM SERIES**

Our new Six Star VIP Suites, Platinum Series are the biggest in our range and unique in Australia.

These large towable units are ideal for delivery to any event space. Featuring a reconfigurable format with a compartment on one side typically for males, and another for females. The unit can be re-configured as Gender Neutral for both compartments.

Designed with every little detail in mind there isn't anything you'll need to worry about when you hire one of these new Six Star VIP Suites for your next event.