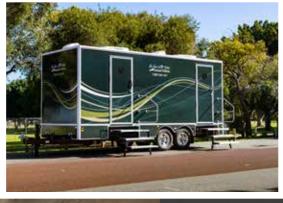

## SIX STAR MINI-VIP SUITES 2 PAN

Six Star Mini-VIP suites are setting a high standard for portable toilets in Australia.

These luxurious new units ooze style from the moment you set eyes on them. Like nothing you've seen before, Luxury has arrived in temporary toilets for your next function or event.

Instant Toilets & Showers Mini-VIP suites are a compact yet spacious, 2 cubicle toilet each cubicle featuring it's own facilities for privacy and comfort.

Designed with every little detail in mind there isn't anything you'll need to worry about when you hire one of these new Six Star Mini-VIP suites for your next event.