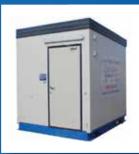

## FIVE STAR EXECUTIVE ABLUTION 6×2.4M

Instant Toilets & Showers Five Star Executive ablutions are designed to provide quality toilet and showering facilities all within the one transportable unit. High capacity hot water units and integrated waste storage tanks are standard to all Five Star Executive ablutions.

#### **FIVE STAR EXECUTIVE TOILET**

Five Star Executive Toilets are the ideal choice for corporate functions, parties and VIP areas at events. These units are available in a variety of sizes including 3.6x2.4m, 4.8x2.4m and 6x2.4m in Male/Female formats. All of our toilet blocks are available in Sewer connect or self-contained (tank) versions.