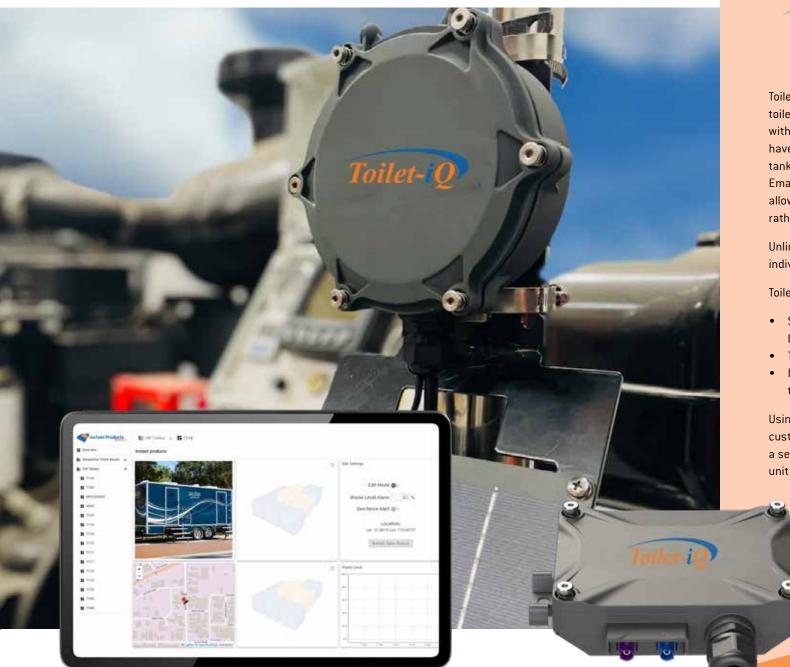

Toilet iQ has been designed to offer live monitoring of a toilet or ablution block anywhere\* (providing 4G or WIFI with internet connectivity is available). With Toilet-iQ you have the ability to not only monitor the status of the waste tank but you can control how you want to be alerted (SMS/Email) and when. Alerts can be triggered at suitable points allowing enough time for servicing of waste tanks to occur, rather than finding out when it's too late.

Unlimited alert points can be set with any number of individuals added to receive different levels of alerts.

Toilet-iQ also offers the ability to

- Shut off the incoming water supply to stop a unit from being used
- Turn off interior/exterior lighting
- Lock external doors to stop people from accessing the unit

Using highly accurate data logging capabilities in our custom web based portal, you'll be able to accurately set a servicing schedule that suits the usage pattern for each unit on your site.