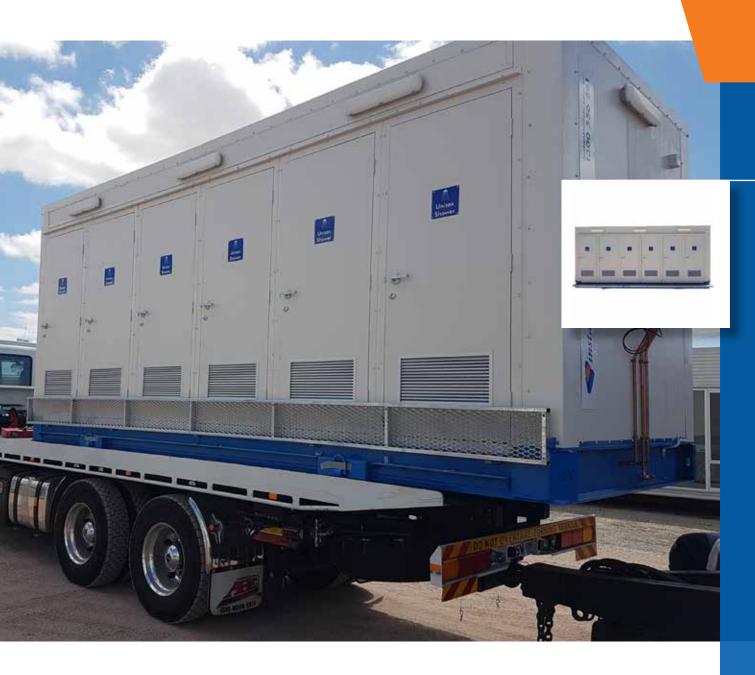

## FIVE STAR MENS URINAL BUILDING 6×2.4M

Instant Toilets & Showers Five Star Mens Urinal buildings are a high quality urinal only building designed with 16 urinal spaces and fitted with waterless urinals. These units can handle the heaviest of use.