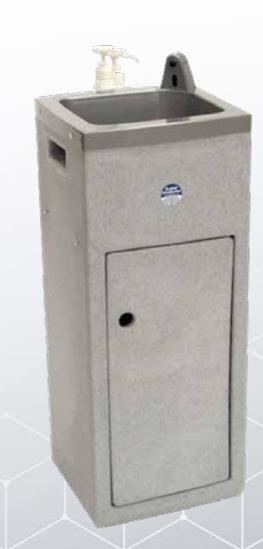

## FIVE STAR SUPER STALLETTE HOT WATER HAND WASH STATION

The newest addition to our hand washing product range, this HOT water hand washing station provides the ultimate in portable, self contained hand washing facilities. Designed to comply with health department regulations these units are ideal for catering companies, food vendors, pop up bars, expos or VIP events.