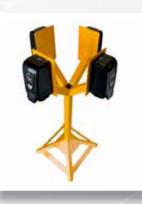

Instant Toilets & Showers commercial Hand Sanitiser Stands are made to provide hand sanitisation facilities in one easily portable unit. With 4x 1L sanitiser dispensers this makes this unit ideal for high volume, consistent use. Designed for commercial environments, this unit will stand out in its safety yellow colour.