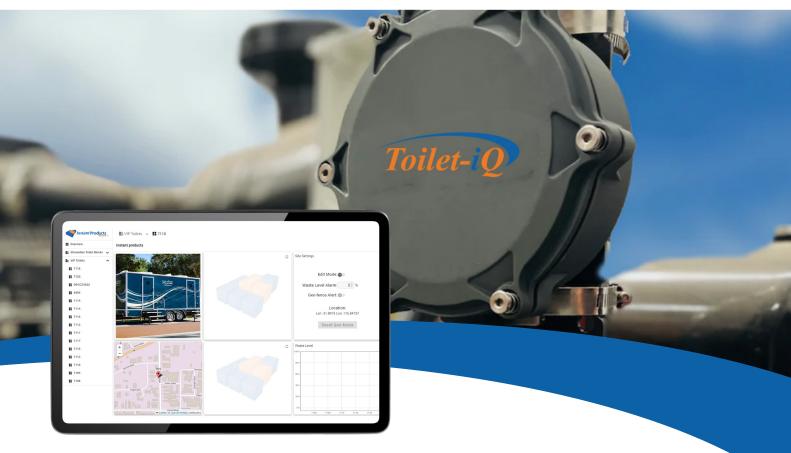

## Live Remote Monitoring

Instant Toilets & Showers Toilet-iQ system brings artificial intelligence into your toilet or ablution block, delivering peace of mind to Project and Site Managers by eliminating potential hazards and risks associated with with self contained units.

Toilet iQ has been designed to offer live monitoring of a toilet or ablution block anywhere\* (providing 4G or WIFI with internet connectivity is available). With Toilet-iQ you have the ability to not only monitor the status of the waste tank but you can control how you want to be alerted (SMS/Email) and when.

Toilet-iQ also offers the ability to

- Shut off the incoming water supply to stop a unit from being used
- · Turn off interior/exterior lighting
- Lock external doors to stop people from accessing the unit