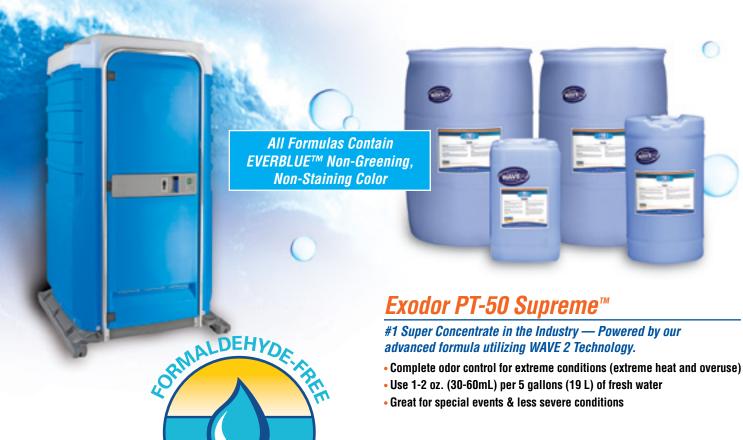

#### Exodor PT-50 Pre-Mix™

Idea in quaranteeing accurate dosing and minimising 'over-dose'. Supplied with pre-measured dosing dispensers

- Utilizing WAVE 2 Technology.
- Use a minimum of 3 ozs or 100ml

#### Solutions to fit every level of portable sanitation performance.

Exodor liquid deodorizers control odors in extreme conditions (including heat and overuse), with unique additives that break down paper and waste to reduce mounding and prevent scale build-up. Choose the product that best fits your needs, from powerful concentrates to convenient pre-mixes.