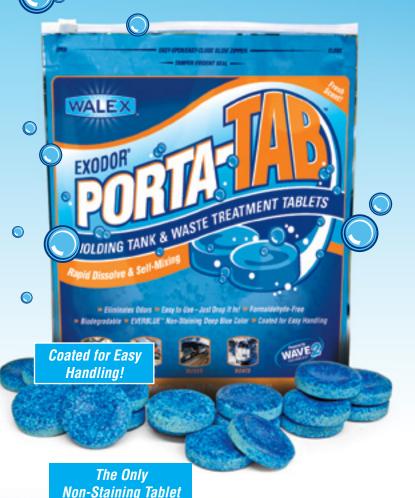

## PORTA-TAB

Holding Tank & Waste Treatment Tablets

- Powered by WAVE 2 Technology™ for long-term odor control
- Biodegradable and Formaldehyde-free
- EVERBLUE™ Non-Staining Deep Blue Color

Drop a single coated Porta-Tab into fresh water and the effervescent, quick-dissolve formula disperses rapidly to control odors.

#### Porta-Tab® XL

- For summertime and high traffic conditions
- · Week-long odor control for mild climates
- Perfect for special events and multiple services