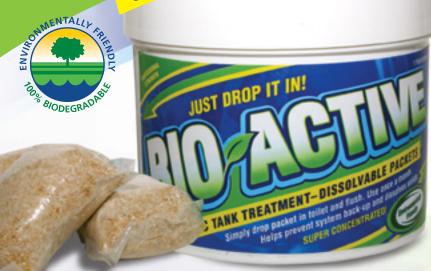

Maximum

**BIO-ACTIVE SEPTIC TREATMENT & NATURAL DEODORIZER** 

Septic Tank Treatment

Using BIO-ACTIVE helps reduce solids and restores the population of worker bacteria and enzymes. Offer your septic customers a proven additive to help keep their septic system healthy between recommended tank pumping services — protecting their investment

- Simply drop packet in toilet and flush
- Helps prevent back-up and dissolves solids
- 12 month supply included
- Safe for all plumbing

Call for Pricing.

The Industry's Best 'Green' **Deodorizer for Portable Restrooms!** 

#### **Bio-Active Holding Tank Deodorizer**

Use 1-2 oz. (30mL-60mL) per 5 gallons (19L) of fresh water

- All Natural Super Concentrate
- Stabilized Bacteria and Enzyme System Rapidly **Digests and Deodorizes Waste**
- Reduces Scale Build-Up in Plumbing Lines, Pipes and Holding Tanks
- Contains Exclusive EVERBLUETM Non-Staining Deep Blue Color