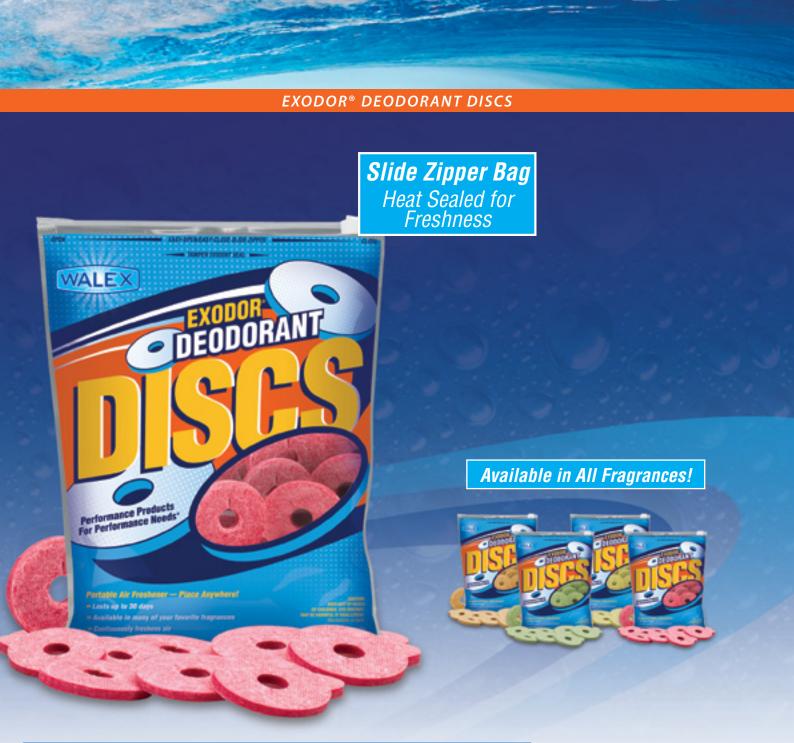

#### **Exodor Deodorant Discs**

- Provide a pleasant long-lasting fragrance
- Can be used in any area where mal-odours are a problem
- When used in portable toilet cabins, place disc behind the vent pipe, on the end of the toilet paper rod or other suitable concealed locations.