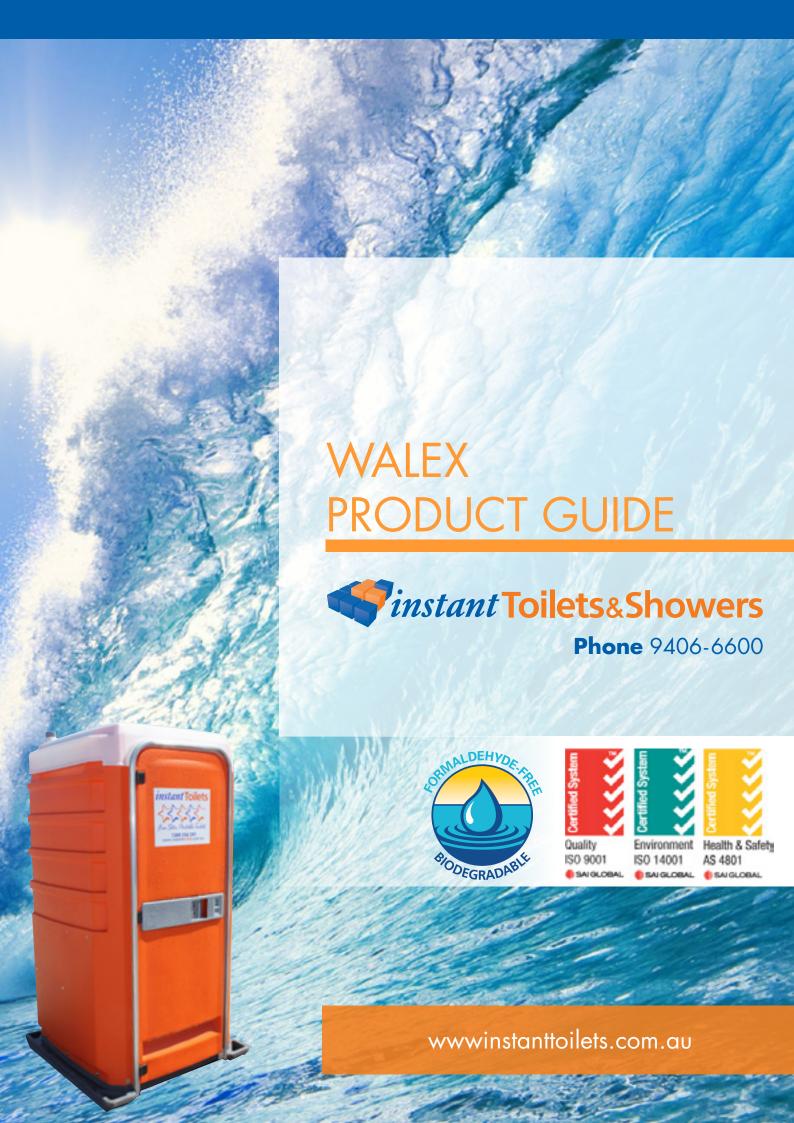

## PORTA-PAK®

### See Why it's the #1 Product of its Kind.

Just drop a single Porta-Pak into the holding tank and add water.

ODEGRADABLE

The industry's most powerful portion control system in one convenient package. Available in several sizes and three fragrances. Just drop a single Porta-Pak into the holding tank and add water.

#### **Exodor Porta-Pak®**

- Powered by WAVE 2 Technology for long-term odor control
- Quick dispersion in holding tank
- Three long-lasting fragrances
- EVERBLUE™color non-greening
   & non-staining
- Formaldehyde-free
- No skin contact when handling
- Long shelf life