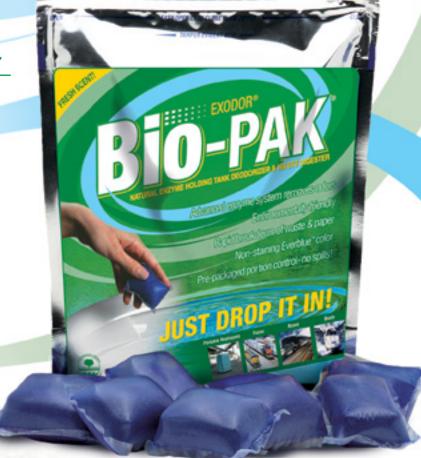

BIO - PAK

#### **Exodor Bio-Pak®** Natural Enzyme Holding Tank Deodorizer & Waste Digester

Bio-Pak deodorizing packets are the result of the Walex R&D Group's extensive research into discovering new, highly effective natural enzymes to control odor and liquefy waste.

- Starts working immediately to control odors
- Rapidly breaks down waste & paper
- Environmentally friendly
- Non-staining color more color added
- New fresh scent

PORTA - TAB