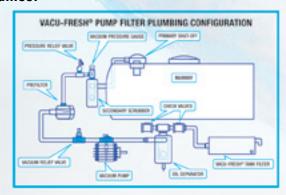

### Eliminate odors from sewage pump truck vacuum pumps

The Vacu-Fresh® Vacuum Pump Exhaust Deodorizer
System eliminates odors coming from the vacuum pump
on sewage pump trucks. It consists of a filtration tank
which is installed in the exhaust line after the pump and a
special deodorizing liquid which is added to the filtration
tank. The tank contains special baffles which assure the
foul smelling exhaust air comes in contact with the
deodorizing liquid, which then captures the odor, and the
exhaust exits the filter tank odor-free.