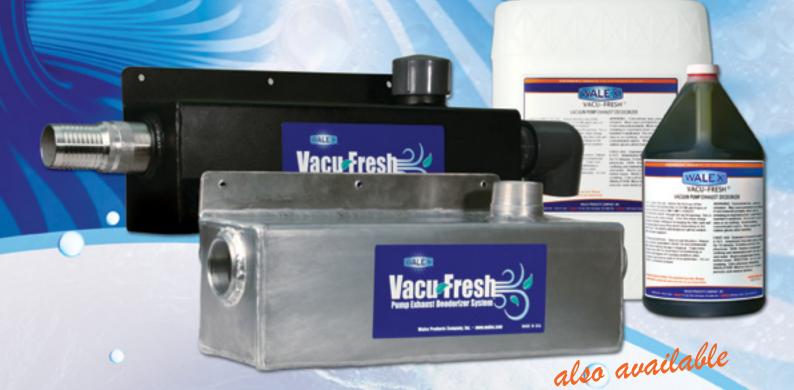

The Industry's Best Green Deodorizer for portables!

WALEX

**VACU-FRESH PUMP EXHAUST DEODORIZER SYSTEM** 

# VACU-FRESH

Pump Exhaust Deodorizer System

#### Vacu-Fresh® Pump Exhaust Deodorizer System

### Eliminate odors from sewage pump truck vacuum pumps

The Vacu-Fresh® Vacuum Pump Exhaust Deodorizer
System eliminates odors coming from the vacuum pump
on sewage pump trucks. It consists of a filtration tank
which is installed in the exhaust line after the pump and a
special deodorizing liquid which is added to the filtration
tank. The tank contains special baffles which assure the
foul smelling exhaust air comes in contact with the
deodorizing liquid, which then captures the odor, and the
exhaust exits the filter tank odor-free.